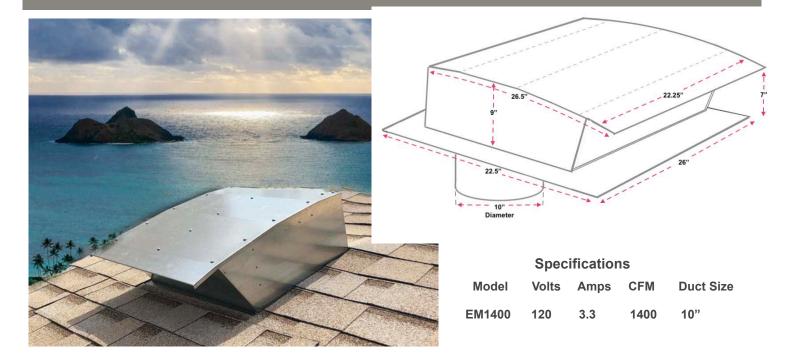

## Streamline Design

- 1. Low Profile (9' Height)
- 2. Roundish Top
- 3. 7" Radius Profile

#### Construction

- 1. Weather Resistant Galvanized
- 2. Spring damper seals out weather
- 3. Large flashing for easy installation